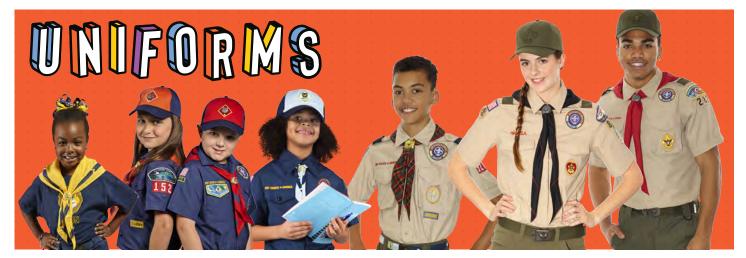

# Cub Scouts® - Tiger, Wolf and Bear

#### **UNIFORM**

- O Long-sleeve Shirt
- Short-sleeve Shirt
- Switchbacks<sup>®</sup>
- O Girls' Roll-up Pants
- Girls' Skort
- Shorts
- Cub Scout Rank Cap
- O Tiger or Cub Scout Web Belt

- Neckerchief Tiger, Wolf, or Bear
  - O Cub Scout Neckerchief Slide
  - O Cub Scout Socks

#### INSIGNIA

- O Council Shoulder Patch
- O World Crest Emblem
- World Crest Ring
- O Pack Numbers (Red)
- O Den Number

# **Scouts BSA®**

# **UNIFORM**

- O Boy's & Men's Micropoly or Poplin Short/Long-sleeve Shirt\*
- Girl's & Ladies' Poplin Short-sleeve Shirt\*
- Boy's & Men's Micropoly or Canvas Switchbacks\*
- Girl's & Ladies' Performance Roll-up Pants\*
- Girl's & Ladies' Performance Shorts\*
- Girl's & Ladies' Performance Skorts\*
- O Scouts BSA Cap
- Scouts BSA Web Belt
- Merit Badge Sash

- Neckerchief
  - O Scouts BSA Socks
  - Neckerchief Slide
  - Shoulder Loops (Green)

#### **INSIGNIA**

- Council Shoulder Patch
- O Patrol Emblem
- World Crest Emblem
- World Crest Ring
- Troop Numerals (Tan)