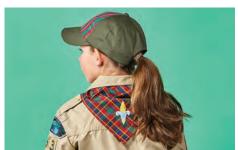

# **Scouts BSA®**

# **UNIFORM**

- O Boy's & Men's Micropoly or Poplin Short/Long-sleeve Shirt\*
- Girl's & Ladies' Poplin Short-sleeve Shirt\*
- Boy's & Men's Micropoly or Canvas Switchbacks\*
- Girl's & Ladies' Performance Roll-up Pants\*
- Girl's & Ladies' Performance Shorts\*
- Girl's & Ladies' Performance Skorts\*
- O Scouts BSA Cap
- Scouts BSA Web Belt
- Merit Badge Sash

- Neckerchief
  - O Scouts BSA Socks
  - Neckerchief Slide
  - Shoulder Loops (Green)

#### **INSIGNIA**

- Council Shoulder Patch
- O Patrol Emblem
- World Crest Emblem
- World Crest Ring
- Troop Numerals (Tan)