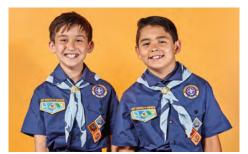

# Cub Scouts® - Tiger, Wolf and Bear

#### **UNIFORM**

- O Long-sleeve Shirt
- Short-sleeve Shirt
- Switchbacks<sup>®</sup>
- O Girls' Roll-up Pants
- Girls' Skort
- Shorts
- Cub Scout Rank Cap
- O Tiger or Cub Scout Web Belt

- Neckerchief Tiger, Wolf, or Bear
  - O Cub Scout Neckerchief Slide
  - O Cub Scout Socks

#### INSIGNIA

- O Council Shoulder Patch
- O World Crest Emblem
- World Crest Ring
- O Pack Numbers (Red)
- O Den Number