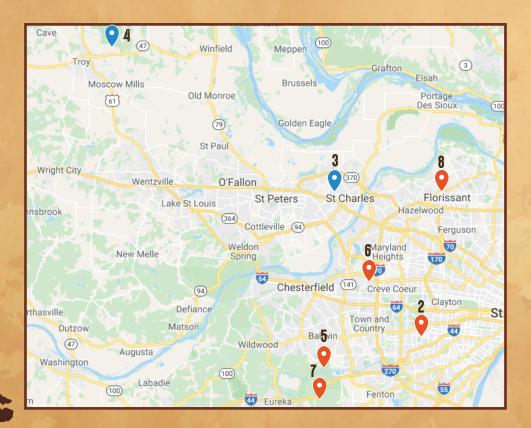

Camp STEM Twilight Camp Larson Park McNair Park Lincoln County Twilight Camp Castlewood State Park Millennium Park Camp Nova (Council STEM camp) Florissant Knights of Columbus

Time 5:30-8:30 PM 9 AM-3 PM 9 AM-4 PM 5:30-8:30 PM 9 AM-4 PM 6—9 PM 5:30-8:30 PM 9 AM-4 PM