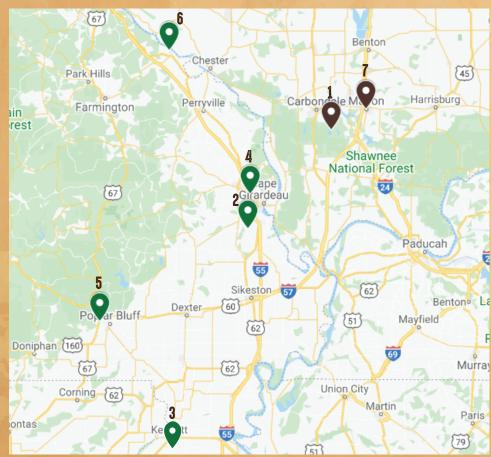

# 3 JURASSIC EXPLORERS (UB SCOUT SUMMER CAMP

REGISTER BY APRIL 8 TO SAVE \$10-20 PER SCOUT!

## **CUB SCOUT DAY & TWILIGHT CAMPS**

| District              | Date           | Camp                                | Time                     |  |
|-----------------------|----------------|-------------------------------------|--------------------------|--|
| 1. Egyptian/Big Muddy | June 11–13     | Pine Ridge                          | 9 AM—4 PM                |  |
| 2. Shawnee            | June 15–19     | Chaffee Elks Park                   | M-Th 9 AM—3 PM, F 3—8 PM |  |
| 3. Cherokee           | June 22-24     | Kennett Scout Hut                   | 9 AM—2 PM                |  |
| 4. Shawnee            | June 22-26     | Cape/Jackson Day Camp               | 8:30 AM—4 PM             |  |
| 5. Sioux              | July 13-17     | New Covenant Church in Poplar Bluff | 5:30—8:30 PM             |  |
| 6. Ozark Trailblazers | July 20-24     | Ste. Genevieve County Fair Grounds  | 5:30—8:30 PM             |  |
| 7. Egyptian           | July 30-Aug. 1 | Egyptian District STEM Camp         | 8:45 AM—4 PM             |  |

\*leadership provided camps

Day camps \$80; Twilight camps \$65