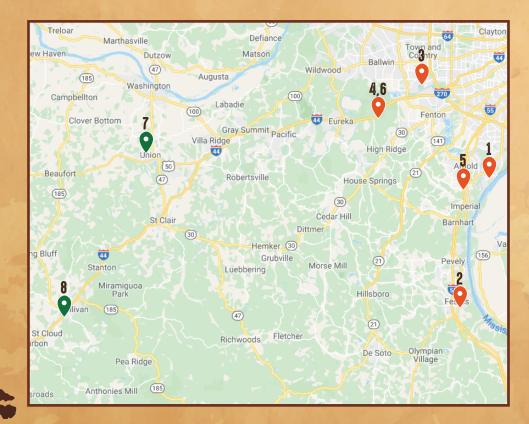

### **CUB SCOUT DAY & TWILIGHT CAMPS**

| District         | Date       | Camp                                                 | Time         |
|------------------|------------|------------------------------------------------------|--------------|
| 1. Gravois Trail | June 15–18 | Bee Tree Park                                        | 5:30—8:30 PM |
| 2. River Trails  | July 6–10  | Festus Day Camp-Festus/Crystal City Elks Lodge #1721 | 9 AM—4 PM    |
| 3. Gravois Trail | July 13-16 | Simpson Park                                         | 5:30—8:30 PM |
| 4. Council       | July 20-23 | Camp Nova (Council STEM camp)                        | 5:30—8:30 PM |
| 5. River Trails  | July 20-24 | Arnold Day Camp—Arnold Elks Lodge                    | 9 AM—4 PM    |
| 6. River Trails  | July 27-31 | Beaumont Shooting Sports Twilight Camp               | 5:30—8:30 PM |
| 7. Osage         | July 27-31 | Union City Park                                      | 9 AM—2 PM    |
| 8. Osage         | July 27-31 | Sullivan Evening Camp                                | 5:30—9 PM    |